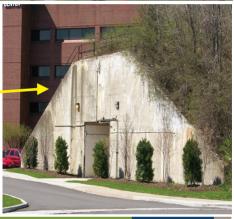

#### **PROPERTY HIGHLIGHTS**

- 2 Story Underground Data Center/Secure Office Lab Building
- Easy access to I-75/Austin Blvd. interchange
- Currently over 121,000 rentable contiguous sq ft available
- Competitive rental rates
- Convenient, well-lit (free) parking
- Heavily reinforced with 8 ft. slab, 16 ft. thick reinforced perimeter walls and 15ft. thick roof
- Site is accessed by two, 5 story elevators/stair towers and by a grade level service tunnel with truck dock
- Two freight elevators with 6,000 lb. capacity and 3 cranes
- Redundant power with two separate power stations 1800 amp, 480 volt three phase electric service