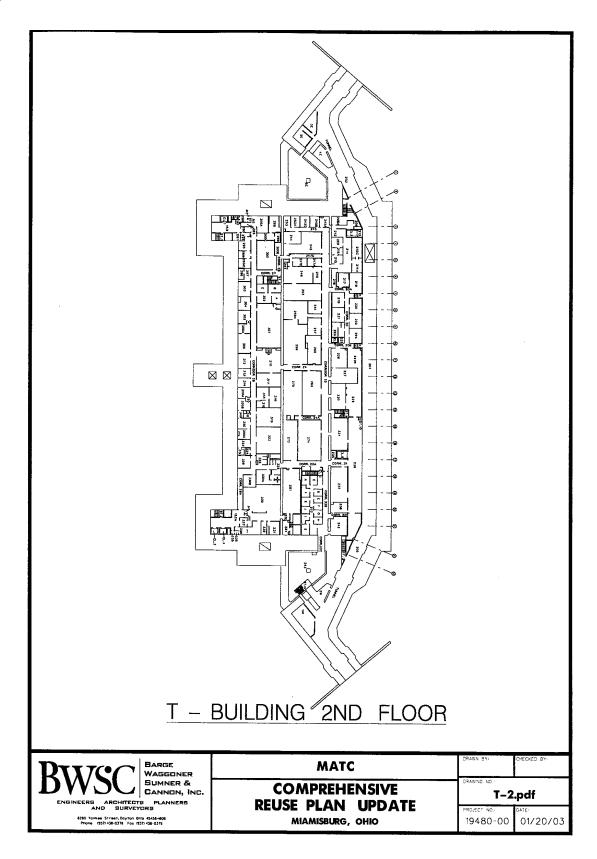

121,960 SF Secure Office/Data/Lab

**945 Capstone Dr.**Miamisburg, Ohio
Montgomery County

#### **PROPERTY HIGHLIGHTS**

- 2 Story Underground Data Center/Secure Office Lab Building
- Easy access to I-75/Austin Blvd. interchange
- Currently over 121,000 rentable contiguous sq ft available
- Competitive rental rates
- Convenient, well-lit (free) parking
- Heavily reinforced with 8 ft. slab, 16 ft. thick reinforced perimeter walls and 15ft. thick roof
- Site is accessed by two, 5 story elevators/stair towers and by a grade level service tunnel with truck dock
- Two freight elevators with 6,000 lb. capacity and 3 cranes
- Redundant power with two separate power stations 1800 amp, 480 volt three phase electric service