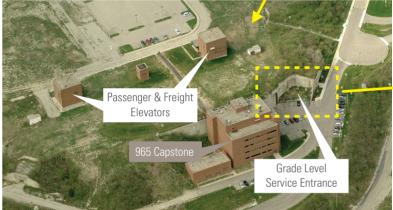

#### **PROPERTY HIGHLIGHTS**

- 2 Story Underground Data Center/Secure Office Lab Building
- Easy access to I-75/Austin Blvd. interchange
- Currently over 121,000 rentable contiguous sq ft available
- Competitive rental rates
- Convenient, well-lit (free) parking
- Heavily reinforced with 8 ft. slab, 16 ft. thick reinforced perimeter walls and 15ft. thick roof
- Site is accessed by two, 5 story elevators/stair towers and by a grade level service tunnel with truck dock
- Two freight elevators with 6,000 lb. capacity and 3 cranes
- Redundant power with two separate power stations 1800 amp, 480 volt three phase electric service