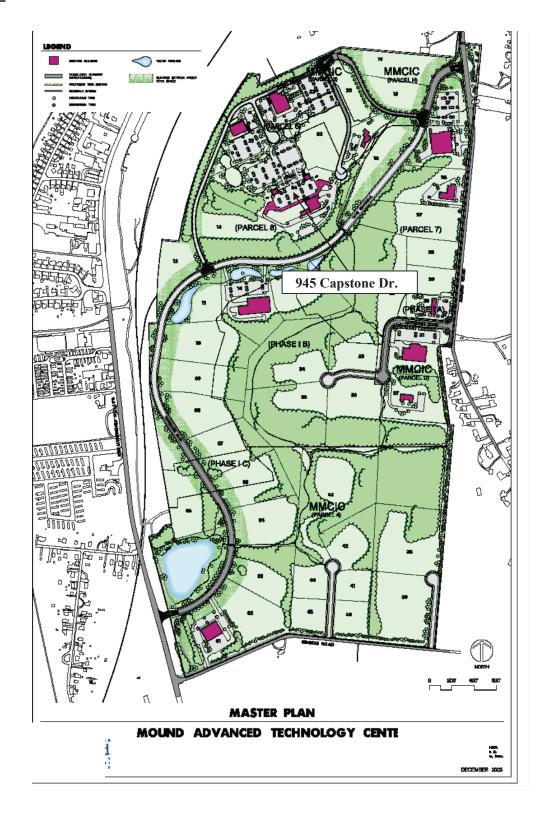

121,960 SF Secure Office/Data/Lab

**945 Capstone Dr.**Miamisburg, Ohio
Montgomery County

#### **PROPERTY HIGHLIGHTS**

- 2 Story Underground Data Center/Secure Office Lab Building
- Easy access to I-75/Austin Blvd. interchange
- Currently over 121,000 rentable contiguous sq ft available
- Competitive rental rates
- Convenient, well-lit (free) parking
- Heavily reinforced with 8 ft. slab, 16 ft. thick reinforced perimeter walls and 15ft. thick roof
- Site is accessed by two, 5 story elevators/stair towers and by a grade level service tunnel with truck dock
- Two freight elevators with 6,000 lb. capacity and 3 cranes
- Redundant power with two separate power stations 1800 amp, 480 volt three phase electric service