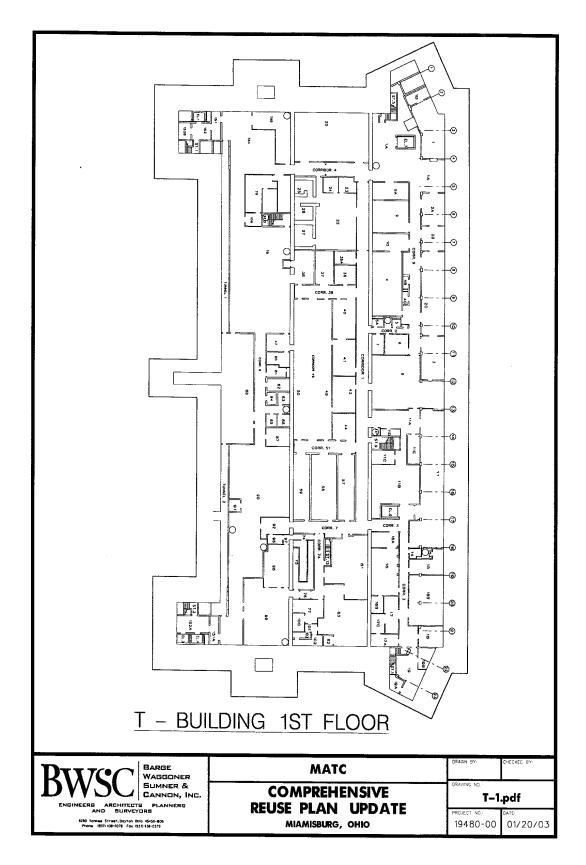

121,960 SF Secure Office/Data/Lab

**945 Capstone Dr.**Miamisburg, Ohio
Montgomery County

#### **PROPERTY HIGHLIGHTS**

- 2 Story Underground Data Center/Secure Office Lab Building
- Easy access to I-75/Austin Blvd. interchange
- Currently over 121,000 rentable contiguous sq ft available
- Competitive rental rates
- Convenient, well-lit (free) parking
- Heavily reinforced with 8 ft. slab, 16 ft. thick reinforced perimeter walls and 15ft. thick roof
- Site is accessed by two, 5 story elevators/stair towers and by a grade level service tunnel with truck dock
- Two freight elevators with 6,000 lb. capacity and 3 cranes
- Redundant power with two separate power stations 1800 amp, 480 volt three phase electric service