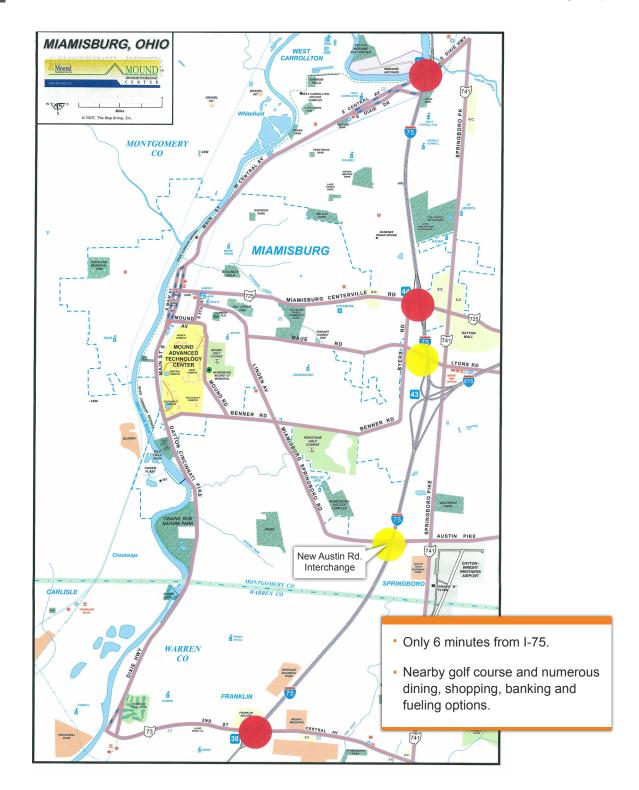

#### **PROPERTY HIGHLIGHTS**

- 2 Story Underground Data Center/Secure Office Lab Building
- Easy access to I-75/Austin Blvd. interchange
- Currently over 121,000 rentable contiguous sq ft available
- Competitive rental rates
- Convenient, well-lit (free) parking
- Heavily reinforced with 8 ft. slab, 16 ft. thick reinforced perimeter walls and 15ft. thick roof
- Site is accessed by two, 5 story elevators/stair towers and by a grade level service tunnel with truck dock
- Two freight elevators with 6,000 lb. capacity and 3 cranes
- Redundant power with two separate power stations 1800 amp, 480 volt three phase electric service