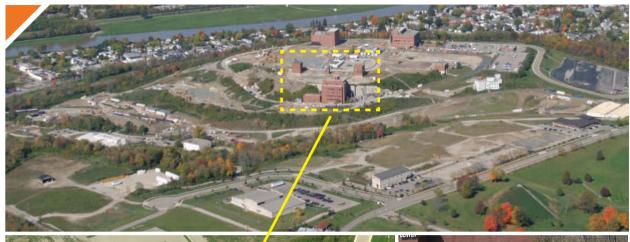

#### **PROPERTY HIGHLIGHTS**

- 2 Story Underground Data Center/Secure Office Lab Building
- Easy access to I-75/Austin Blvd. interchange
- Currently over 121,000 rentable contiguous sq ft available
- Competitive rental rates
- Convenient, well-lit (free) parking
- Heavily reinforced with 8 ft. slab, 16 ft. thick reinforced perimeter walls and 15ft. thick roof
- Site is accessed by two, 5 story elevators/stair towers and by a grade level service tunnel with truck dock
- Two freight elevators with 6,000 lb. capacity and 3 cranes
- Redundant power with two separate power stations 1800 amp, 480 volt three phase electric service