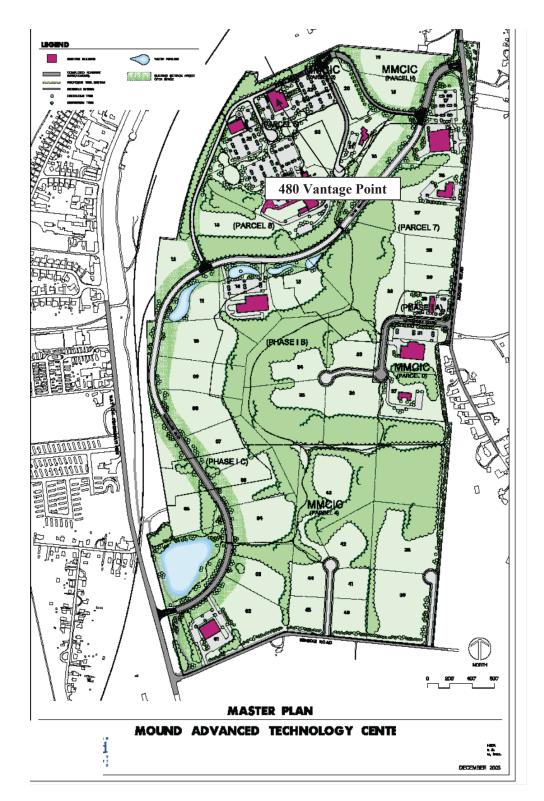

#### **PROPERTY HIGHLIGHTS**

- Immediate occupancy available
- Tranquil park-like setting
- Easy access to I-75/Austin Blvd. interchange
- Currently over 84,000 rentable contiguous sq ft available
- Competitive rental rates
- Close to RTA bus route
- Convenient, well-lit (free) parking
- High ceiling gives "open" feel
- Building in good condition with 1980s construction and infrastructure
- Has an attractive Master Plan, with ample funding
- Miamisburg is aggressive in winning new jobs into the city
- Views of the Miami Valley are unrivaled at this location