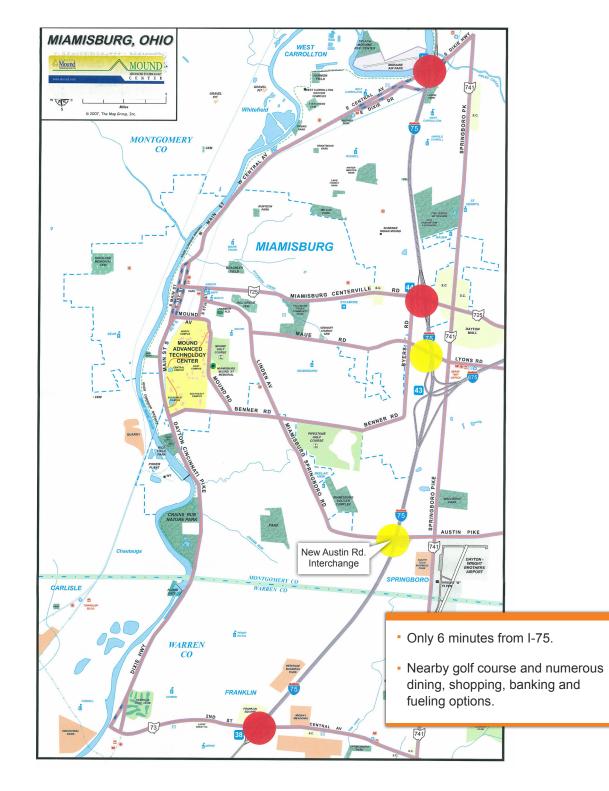

#### **PROPERTY HIGHLIGHTS**

- Immediate occupancy available
- Tranquil park-like setting
- Easy access to I-75/Austin Blvd. interchange
- Currently over 84,000 rentable contiguous sq ft available
- Competitive rental rates
- Close to RTA bus route
- Convenient, well-lit (free) parking
- High ceiling gives "open" feel
- Building in good condition with 1980s construction and infrastructure
- Has an attractive Master Plan, with ample funding
- Miamisburg is aggressive in winning new jobs into the city
- Views of the Miami Valley are unrivaled at this location