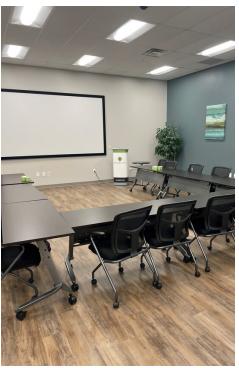

### **Property Highlights**

- 4,800± 9,800± SF Available
- Move-in ready, sublease opportunity through December 2023
- Single story, office space available with 1,800± SF of warehouse including one (1) overhead garage door and one (1) dock door
- Mix of offices and open space with private entrance, training room, warehouse, two break rooms, and multiple private restrooms
- End unit with abundant windows allowing for natural light
- Located in The Mound Business Park and in close proximity to downtown Miamisburg with numerous restaurants and entertainment