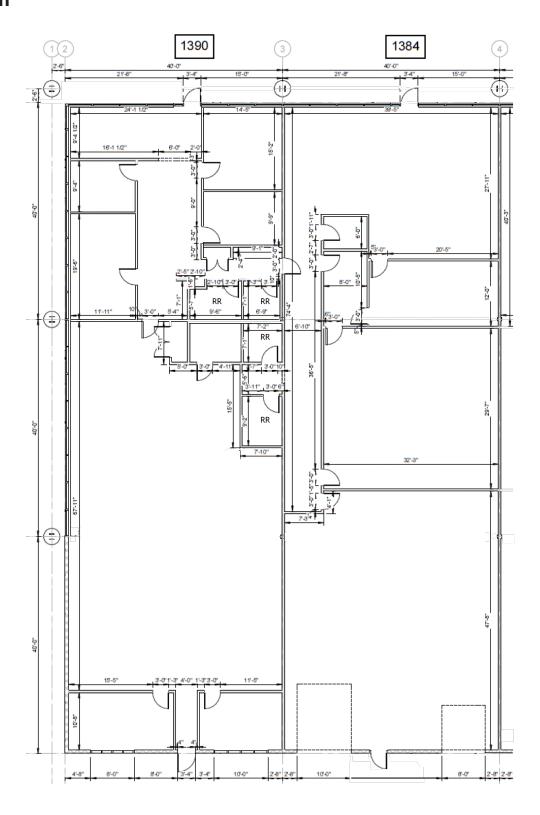

ingle story, office space available with 1,800± SF of warehouse including one (1) overhead garage door and one (1) dock door
- Mix of offices and open space with private entrance, training room, warehouse, two break rooms, and multiple private restrooms
- End unit with abundant windows allowing for natural light
- Located in The Mound Business Park and in close proximity to downtown Miamisburg with numerous restaurants and entertainment



#### Tony Witt, SIOR, CCIM

Principal 937.469.8287 Tony.Witt@ApexCommercialGroup.com

#### Amber Wenzler, SIOR

Senior Associate 937.469.8258 Amber.Wenzler@ApexCommercialGroup.com

ApexCommercialGroup.com | 937.222.7884 | 7887 Washington Village Dr., Suite 200, Dayton, OH 45459

# 1384-1390 Vanguard Boulevard

Miamisburg, Ohio 45342

### **Floor Plan**



ApexCommercialGroup.com

# 1384-1390 Vanguard Boulevard

Miamisburg, Ohio 45342













ApexCommercialGroup.com