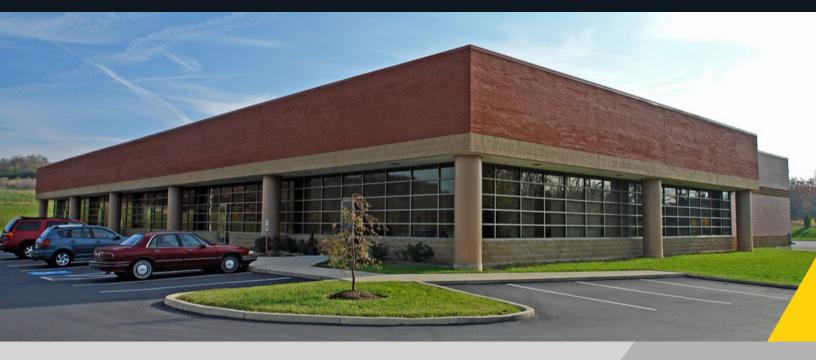

## 1384-1390 Vanguard Boulevard

Miamisburg, Ohio 45342

\$14.50 PSF PLUS UTILITIES

### **Property Highlights**

- 4,800± 9,800± SF Available
- Move-in ready, sublease opportunity through December 2023
- Single story, office space available with 1,800± SF of warehouse including one (1) overhead garage door and one (1) dock door
- Mix of offices and open space with private entrance, training room, warehouse, two break rooms, and multiple private restrooms
- End unit with abundant windows allowing for natural light
- Located in The Mound Business Park and in close proximity to downtown Miamisburg with numerous restaurants and entertainment