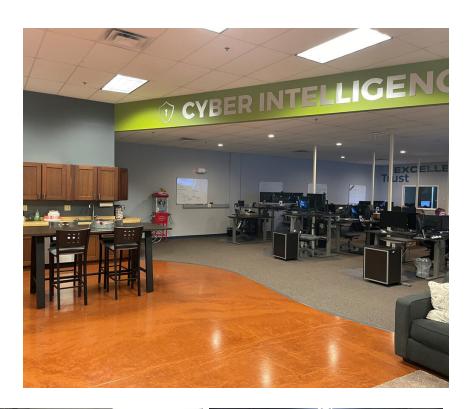

### **Property Highlights**

- 4,800± 9,800± SF Available
- Move-in ready, sublease opportunity through December 2023
- Single story, office space available with 1,800± SF of warehouse including one (1) overhead garage door and one (1) dock door
- Mix of offices and open space with private entrance, training room, warehouse, two break rooms, and multiple private restrooms
- End unit with abundant windows allowing for natural light
- Located in The Mound Business Park and in close proximity to downtown Miamisburg with numerous restaurants and entertainment