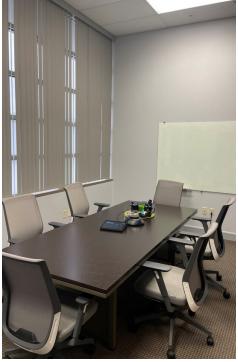

### **Property Highlights**

- 4,800± 9,800± SF Available
- Move-in ready, sublease opportunity through December 2023
- Single story, office space available with 1,800± SF of warehouse including one (1) overhead garage door and one (1) dock door
- Mix of offices and open space with private entrance, training room, warehouse, two break rooms, and multiple private restrooms
- End unit with abundant windows allowing for natural light
- Located in The Mound Business Park and in close proximity to downtown Miamisburg with numerous restaurants and entertainment