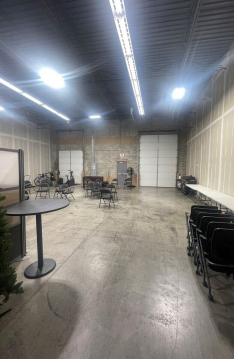

### **Property Highlights**

- 4,800± 9,800± SF Available
- Move-in ready, sublease opportunity through December 2023
- Single story, office space available with 1,800± SF of warehouse including one (1) overhead garage door and one (1) dock door
- Mix of offices and open space with private entrance, training room, warehouse, two break rooms, and multiple private restrooms
- End unit with abundant windows allowing for natural light
- Located in The Mound Business Park and in close proximity to downtown Miamisburg with numerous restaurants and entertainment