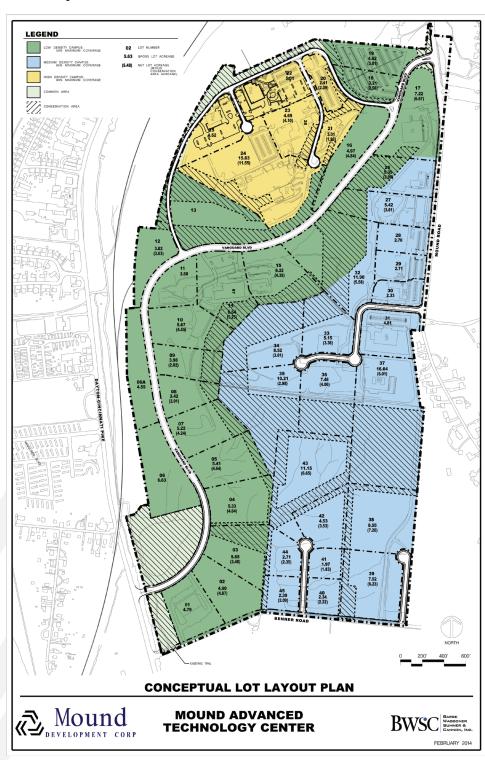

#### **FOR SALE**

1-199 AC Available (including shovel ready lots)

#### **Property Highlights**

- Up to 199 acres available; 1-15 acres shovel ready
- Convenient to Austin Rd. & Rt 725 interchanges of I-75
- Best value in south suburban Dayton market place
- Zoned office/industrial
- Storm Water: on-site existing detention pond
- Water/Sewer: City of Miamisburg
- Electric: dual feed available
- Gas: Vectren
- Communications: Fiber, sonet, additional communication conduits available

### Concept