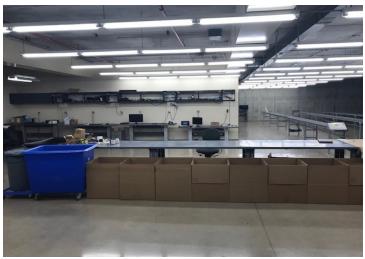

#### **Photos**

#### **Property Highlights**

- 44,500± SF High bay industrial
- 33,000± SF Warehouse
- 10,000± SF Office
- · Entire building is air conditioned
- 20' 25' Ceiling height
- 5 Docks
- 1 Drive-in door
- Extensive power 480 3 phase
- Updated LED Lighting through-out
- 25' x 20' Columns
- 32 Remote monitoring security cameras
- Solid precast construction / metal roof
- Conveniently located only 6 minutes to I-75
- Sale Price \$2,800,000