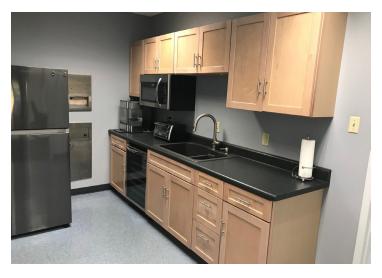

SE OR SALE**

High Bay Industrial



## 885 Mound Road

Miamisburg, Ohio 45342

**LEASE RATE:** \$6.50 PSF NNN

#### **Property Highlights**

- 44,500± SF High bay industrial
- 33,000± SF Warehouse
- 10,000± SF Office
- · Entire building is air conditioned
- 20' 25' Ceiling height
- 5 Docks
- 1 Drive-in door
- Extensive power 480 3 phase
- Updated LED Lighting through-out
- 25' x 20' Columns
- 32 Remote monitoring security cameras
- Solid precast construction / metal roof
- Conveniently located only 6 minutes to I-75
- Sale Price \$2,800,000



**Steve Ireland** Vice President 937.469.8254

Steve.Ireland@ApexCommercialGroup.com





**Gerry Smith** Senior Vice President 937.469.8274

Gerry.Smith@ApexCommercialGroup.com

# **885 Mound Road**

Miamisburg, Ohio 45342

### **Photos**













### ApexCommercialGroup.com

"Apex Commercial Group Copyright 2019. No warranty or representation, express or implied, is made to the accuracy or completeness of the information contained herein, and same is submitted subject to errors, omissions, change of price, rental or other conditions, withdrawal without notice, and to any special listing conditions imposed by the property owner(s). As applicable, we make no representation as to the condition of the property (or properties) in question."

# **885 Mound Road**

Miamisburg, Ohio 45342

#### **Photos**













### ApexCommercialGroup.com

"Apex Commercial Group Copyright 2019. No warranty or representation, express or implied, is made to the accuracy or completeness of the information contained herein, and same is submitted sub