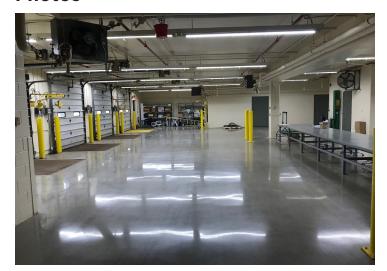

### **Photos**

#### **Property Highlights**

- 44,500± SF High bay industrial
- 33,000± SF Warehouse
- 10,000± SF Office
- · Entire building is air conditioned
- 20' 25' Ceiling height
- 5 Docks
- 1 Drive-in door
- Extensive power 480 3 phase
- Updated LED Lighting through-out
- 25' x 20' Columns
- 32 Remote monitoring security cameras
- Solid precast construction / metal roof
- Conveniently located only 6 minutes to I-75
- Sale Price \$2,800,000