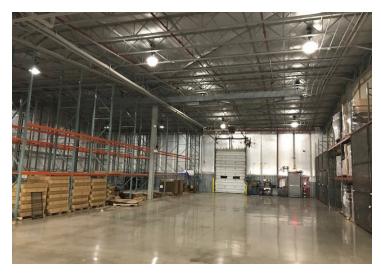

#### **Photos**

#### **Property Highlights**

- 44,500± SF High bay industrial
- 33,000± SF Warehouse
- 10,000± SF Office
- · Entire building is air conditioned
- 20' 25' Ceiling height
- 5 Docks
- 1 Drive-in door
- Extensive power 480 3 phase
- Updated LED Lighting through-out
- 25' x 20' Columns
- 32 Remote monitoring security cameras
- Solid precast construction / metal roof
- Conveniently located only 6 minutes to I-75
- Sale Price \$2,800,000