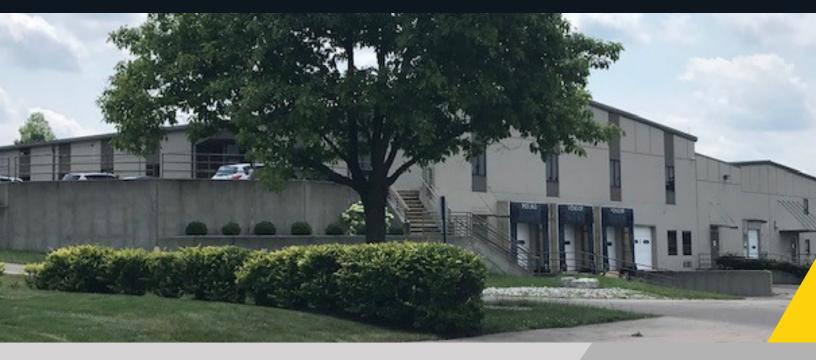

# **885 Mound Road**

Miamisburg, Ohio 45342

### **Photos**

#### **Property Highlights**

- 44,500± SF High bay industrial
- 33,000± SF Warehouse
- 10,000± SF Office
- · Entire building is air conditioned
- 20' 25' Ceiling height
- 5 Docks
- 1 Drive-in door
- Extensive power 480 3 phase
- Updated LED Lighting through-out
- 25' x 20' Columns
- 32 Remote monitoring security cameras
- Solid precast construction / metal roof
- Conveniently located only 6 minutes to I-75
- Sale Price \$2,800,000