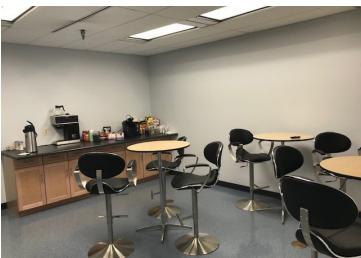

OR SALE**

High Bay Industrial



## 885 Mound Road

Miamisburg, Ohio 45342

**LEASE RATE:** \$6.50 PSF NNN

#### **Property Highlights**

- 44,500± SF High bay industrial
- 33,000± SF Warehouse
- 10,000± SF Office
- · Entire building is air conditioned
- 20' 25' Ceiling height
- 5 Docks
- 1 Drive-in door
- Extensive power 480 3 phase
- Updated LED Lighting through-out
- 25' x 20' Columns
- 32 Remote monitoring security cameras
- Solid precast construction / metal roof
- Conveniently located only 6 minutes to I-75
- Sale Price \$2,800,000



**Steve Ireland** Vice President 937.469.8254

Steve.Ireland@ApexCommercialGroup.com





**Gerry Smith** Senior Vice President 937.469.8274

Gerry.Smith@ApexCommercialGroup.com

# **885 Mound Road**

Miamisburg, Ohio 45342

### **Photos**













### ApexCommercialGroup.com

"Apex Commercial Group Copyright 2019. No warranty or representation, express or implied, is made to the accuracy or completeness of the information contained herein, and same is submitted subject to errors, omissions, change of price, rental or other conditions, withdrawal without notice, and to any special listing conditions imposed by the property owner(s). As applicable, we make no representation as to the condition of the property (or properties) in question."

# **885 Mound Road**

Miamisburg, Ohio 45342

#### **Photos**













### ApexCommercialGroup.com

"Apex Commercial Group Copyright 2019. No warranty or representation, express or implied, is made to the accuracy or completeness of the information contained herein, and same is submitted subje