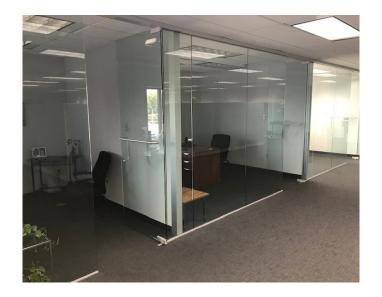

# **FOR LEASE OR SALE**

High Bay Industrial



## 885 Mound Road

Miamisburg, Ohio 45342

**LEASE RATE:** \$6.50 PSF NNN

#### **Property Highlights**

- 44,500± SF High bay industrial
- 33,000± SF Warehouse
- 10,000± SF Office
- · Entire building is air conditioned
- 20' 25' Ceiling height
- 5 Docks
- 1 Drive-in door
- Extensive power 480 3 phase
- Updated LED Lighting through-out
- 25' x 20' Columns
- 32 Remote monitoring security cameras
- Solid precast construction / metal roof
- Conveniently located only 6 minutes to I-75
- Sale Price \$2,800,000



**Steve Ireland** Vice President 937.469.8254

Steve.Ireland@ApexCommercialGroup.com





**Gerry Smith** Senior Vice President 937.469.8274

Gerry.Smith@ApexCommercialGroup.com

# **885 Mound Road**

Miamisburg, Ohio 45342

### **Photos**













### ApexCommercialGroup.com

"Apex Commercial Group Copyright 2019. No warranty or representation, express or implied, is made to the accuracy or completeness of the information contained herein, and same is submitted subject to errors, omissions, change of price, rental or other conditions, withdrawal without notice, and to any special listing conditions imposed by the property owner(s). As applicable, we make no representation as to the condition of the property (or properties) in question."

# **885 Mound Road**

Miamisburg, Ohio 45342

#### **Photos**













### ApexCommercialGroup.com

"Apex Commercial Group Copyri