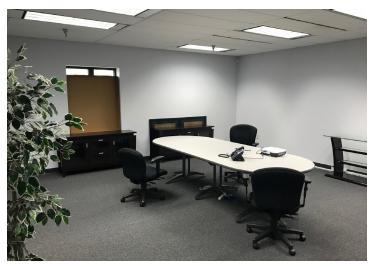

LEASE OR SALE**

High Bay Industrial



## 885 Mound Road

Miamisburg, Ohio 45342

**LEASE RATE:** \$6.50 PSF NNN

#### **Property Highlights**

- 44,500± SF High bay industrial
- 33,000± SF Warehouse
- 10,000± SF Office
- · Entire building is air conditioned
- 20' 25' Ceiling height
- 5 Docks
- 1 Drive-in door
- Extensive power 480 3 phase
- Updated LED Lighting through-out
- 25' x 20' Columns
- 32 Remote monitoring security cameras
- Solid precast construction / metal roof
- Conveniently located only 6 minutes to I-75
- Sale Price \$2,800,000



**Steve Ireland** Vice President 937.469.8254

Steve.Ireland@ApexCommercialGroup.com





**Gerry Smith** Senior Vice President 937.469.8274

Gerry.Smith@ApexCommercialGroup.com

# **885 Mound Road**

Miamisburg, Ohio 45342

### **Photos**













### ApexCommercialGroup.com

"Apex Commercial Group Copyright 2019. No warranty or representation, express or implied, is made to the accuracy or completeness of the information contained herein, and same is submitted subject to errors, omissions, change of price, rental or other conditions, withdrawal without notice, and to any special listing conditions imposed by the property owner(s). As applicable, we make no representation as to the condition of the property (or properties) in question."

# **885 Mound Road**

Miamisburg, Ohio 45342

#### **Photos**













### ApexCommercialGroup.com

"Apex Commercial Group Copyright 2019. No warranty or representation, express or implied, is made to the accuracy or completeness of the information contained herein, and same is submitted