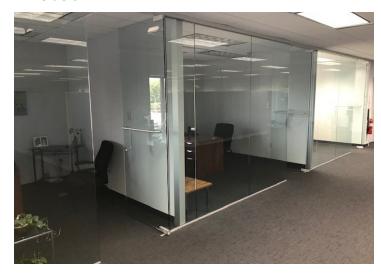

*FOR LEASE OR SALE**

High Bay Industrial



## 885 Mound Road

Miamisburg, Ohio 45342

**LEASE RATE:** \$6.50 PSF NNN

#### **Property Highlights**

- 44,500± SF High bay industrial
- 33,000± SF Warehouse
- 10,000± SF Office
- · Entire building is air conditioned
- 20' 25' Ceiling height
- 5 Docks
- 1 Drive-in door
- Extensive power 480 3 phase
- Updated LED Lighting through-out
- 25' x 20' Columns
- 32 Remote monitoring security cameras
- Solid precast construction / metal roof
- Conveniently located only 6 minutes to I-75
- Sale Price \$2,800,000



**Steve Ireland** Vice President 937.469.8254

Steve.Ireland@ApexCommercialGroup.com





**Gerry Smith** Senior Vice President 937.469.8274

Gerry.Smith@ApexCommercialGroup.com

# **885 Mound Road**

Miamisburg, Ohio 45342

### **Photos**













### ApexCommercialGroup.com

"Apex Commercial Group Copyright 2019. No warranty or representation, express or implied, is made to the accuracy or completeness of the information contained herein, and same is submitted subject to errors, omissions, change of price, rental or other conditions, withdrawal without notice, and to any special listing conditions imposed by the property owner(s). As applicable, we make no representation as to the condition of the property (or properties) in question."

# **885 Mound Road**

Miamisburg, Ohio 45342

#### **Photos**













### ApexCommercialGroup.com

"Apex Commercial Group Copyright 2019. No warranty or representation, express or implied, is made to the accuracy or completeness of the information contained herein, and same is submi