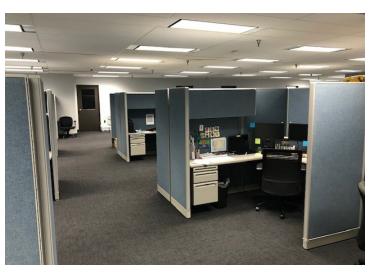

OR LEASE OR SALE**

High Bay Industrial



## 885 Mound Road

Miamisburg, Ohio 45342

**LEASE RATE:** \$6.50 PSF NNN

#### **Property Highlights**

- 44,500± SF High bay industrial
- 33,000± SF Warehouse
- 10,000± SF Office
- · Entire building is air conditioned
- 20' 25' Ceiling height
- 5 Docks
- 1 Drive-in door
- Extensive power 480 3 phase
- Updated LED Lighting through-out
- 25' x 20' Columns
- 32 Remote monitoring security cameras
- Solid precast construction / metal roof
- Conveniently located only 6 minutes to I-75
- Sale Price \$2,800,000



**Steve Ireland** Vice President 937.469.8254

Steve.Ireland@ApexCommercialGroup.com





**Gerry Smith** Senior Vice President 937.469.8274

Gerry.Smith@ApexCommercialGroup.com

# **885 Mound Road**

Miamisburg, Ohio 45342

### **Photos**













### ApexCommercialGroup.com

"Apex Commercial Group Copyright 2019. No warranty or representation, express or implied, is made to the accuracy or completeness of the information contained herein, and same is submitted subject to errors, omissions, change of price, rental or other conditions, withdrawal without notice, and to any special listing conditions imposed by the property owner(s). As applicable, we make no representation as to the condition of the property (or properties) in question."

# **885 Mound Road**

Miamisburg, Ohio 45342

#### **Photos**













### ApexCommercialGroup.com

"Apex Commercial Group Copyright 2019. No warranty or representation, express or implied, is made to the accuracy or completeness of the information contained herein, and same is submitt