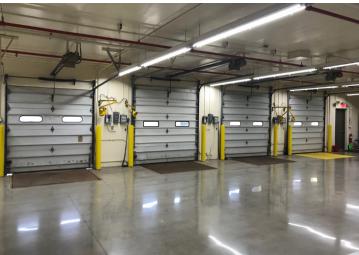

### **Photos**

#### **Property Highlights**

- 44,500± SF High bay industrial
- 33,000± SF Warehouse
- 10,000± SF Office
- · Entire building is air conditioned
- 20' 25' Ceiling height
- 5 Docks
- 1 Drive-in door
- Extensive power 480 3 phase
- Updated LED Lighting through-out
- 25' x 20' Columns
- 32 Remote monitoring security cameras
- Solid precast construction / metal roof
- Conveniently located only 6 minutes to I-75
- Sale Price \$2,800,000