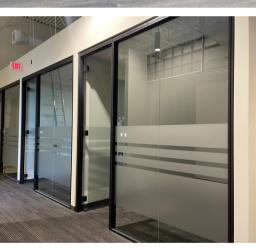

## OUR PROPERTY FEATURES

- Dock Door
- Drive In door
- 1,546sf Office
- 3,254sf
  - Warehouse

- ± 4,500 SF
- Pond views
- Ample parking
- 3 Offices
- Reception area