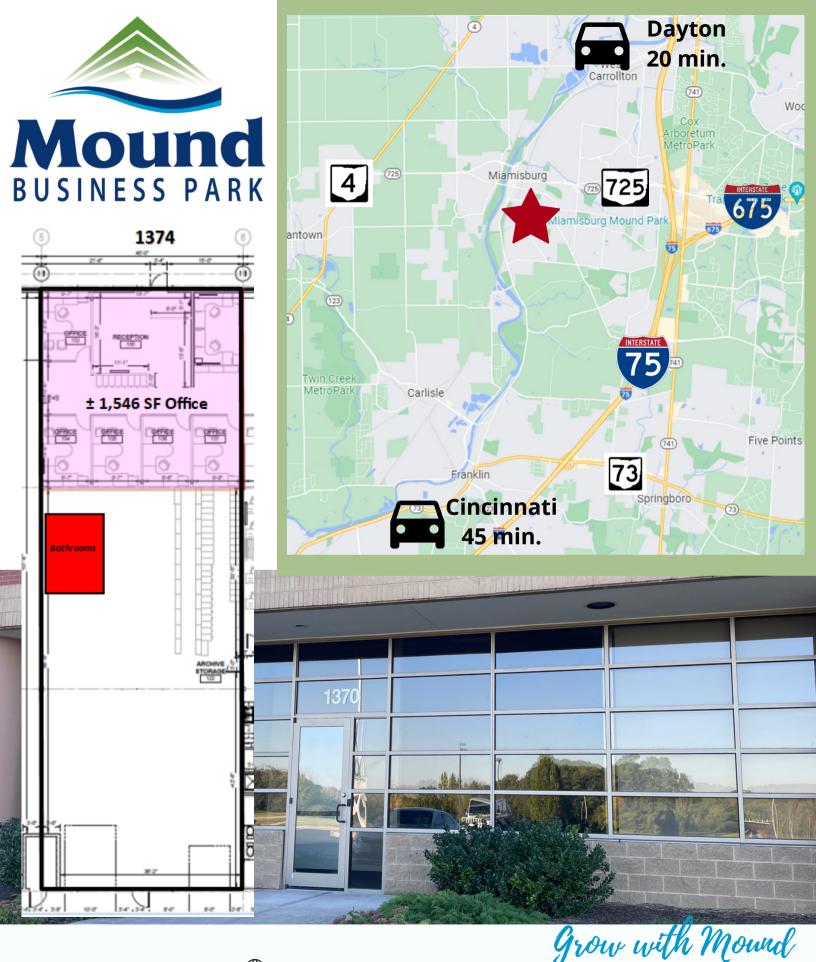

## FOR LEASE UP TO **±4,800SF**

## ABOUT THE PROPERTY

Tenants appreciate the Mound's natural surroundings, including open green space and walking areas in a campus-like setting. Plus, the Mound prides themselves on taking a collaborative approach, working tirelessly to accommodate the needs of businesses that have made the Mound their home.

## OUR PROPERTY FEATURES

- Dock Door
- Drive In door
- 1,546sf Office
- 3,254sf
  - Warehouse

- ± 4,500 SF
- Pond views
- Ample parking
- 3 Offices
- Reception area