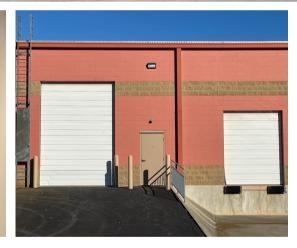

## OUR PROPERTY FEATURES

- Dock Door
- Drive In door
- 1,546sf Office
- 3,254sf
  - Warehouse

- ± 4,500 SF
- Pond views
- Ample parking
- 3 Offices
- Reception area