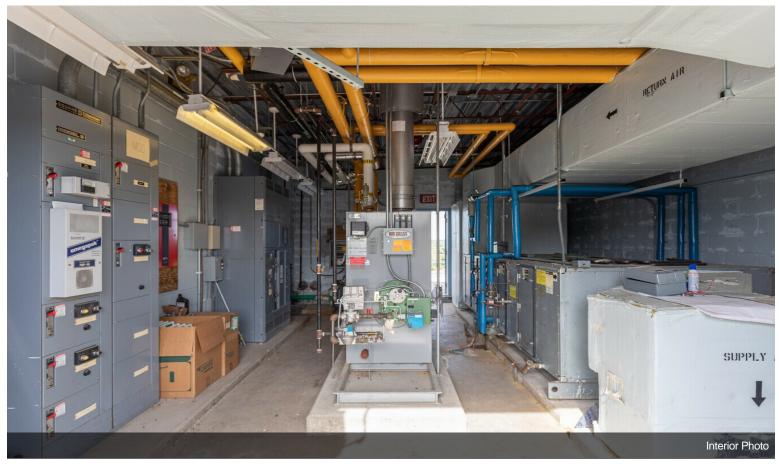

#### 930 Capstone Dr

**Upon Request** 

- Located in an enterprise zone, where businesses are able to receive tax incentives in the form of tax exemptions on new investments.
- Fully equipped 16,670 SF office/laboratory building excellently situated with ample parking in Miamisburg. Suitable for an Imaging and Laboratory diagnostic center, or for other medical research uses. Space can also be suitable for industrial companies that utilize warehouse and office spaces concurrently.
- Property is included in a Tax Abatement, with seven years...
- Elevator servicing both floors
- Large loading dock entrance in the back
- Lobby with office space that has plenty of natural lighting
- Convenient location in one of the best industrial parks in the area
- Located in Miamisburg, newly federally designated aerospace hub opening the door for rapid economic growth in the area

#### 930 Capstone Dr, Miamisburg, OH 45342

- Located in an enterprise zone, where businesses are able to receive tax incentives in the form of tax exemptions on new investments.
- Fully equipped 16,670 SF office/laboratory building excellently situated with ample parking in Miamisburg. Suitable for an Imaging and Laboratory diagnostic center, or for other medical research uses. Space can also be suitable for industrial companies that utilize warehouse and office spaces concurrently.
- Property is included in a Tax Abatement, with seven years remaining.
- The property is 25 minutes from the Wright-Patterson Air Force Base and 40 minutes from downtown Cincinnati.
- Convenient commute to the Austin Landing eateries and retail establishments.
- Miamisburg has recently become a federally designated aerospace hub, opening the door to rapid technology-led economic growth!
- Price per Sq/Ft negotiable.