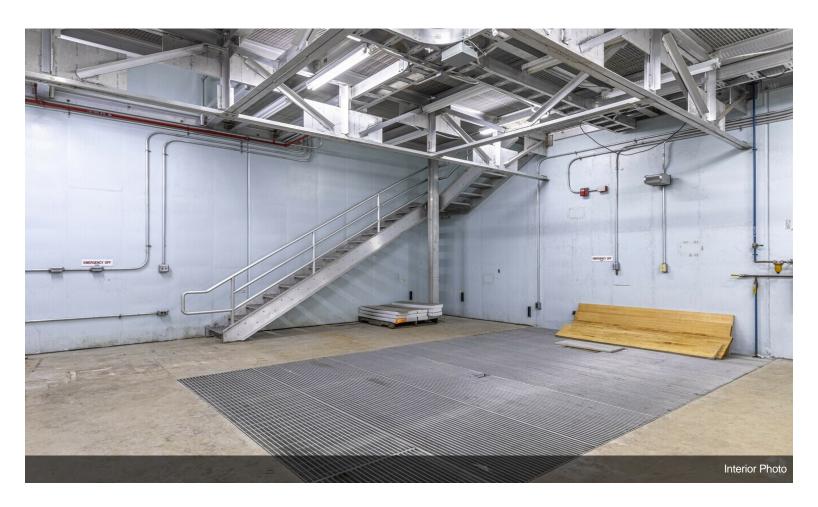

#### 930 Capstone Dr

**Upon Request** 

- Located in an enterprise zone, where businesses are able to receive tax incentives in the form of tax exemptions on new investments.
- Fully equipped 16,670 SF office/laboratory building excellently situated with ample parking in Miamisburg. Suitable for an Imaging and Laboratory diagnostic center, or for other medical research uses. Space can also be suitable for industrial companies that utilize warehouse and office spaces concurrently.
- Property is included in a Tax Abatement, with seven years...
- Elevator servicing both floors
- Large loading dock entrance in the back
- Lobby with office space that has plenty of natural lighting
- Convenient location in one of the best industrial parks in the area
- Located in Miamisburg, newly federally designated aerospace hub opening the door for rapid economic growth in the area

#### 930 Capstone Dr, Miamisburg, OH 45342

- Located in an enterprise zone, where businesses are able to receive tax incentives in the form of tax exemptions on new investments.
- Fully equipped 16,670 SF office/laboratory building excellently situated with ample parking in Miamisburg. Suitable for an Imaging and Laboratory diagnostic center, or for other medical research uses. Space can also be suitable for industrial companies that utilize warehouse and office spaces concurrently.
- Property is included in a Tax Abatement, with seven years remaining.
- The property is 25 minutes from the Wright-Patterson Air Force Base and 40 minutes from downtown Cincinnati.
- Convenient commute to the Austin Landing eateries and retail establishments.
- Miamisburg has recently become a federally designated aerospace hub, opening the door to rapid technology-led economic growth!
- Price per Sq/Ft negotiable.