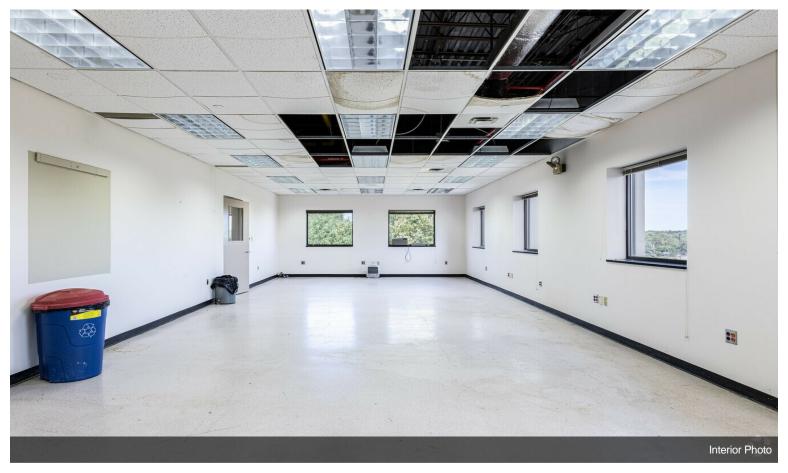

#### 930 Capstone Dr

**Upon Request** 

- Located in an enterprise zone, where businesses are able to receive tax incentives in the form of tax exemptions on new investments.
- Fully equipped 16,670 SF office/laboratory building excellently situated with ample parking in Miamisburg. Suitable for an Imaging and Laboratory diagnostic center, or for other medical research uses. Space can also be suitable for industrial companies that utilize warehouse and office spaces concurrently.
- Property is included in a Tax Abatement, with seven years...
- Elevator servicing both floors
- Large loading dock entrance in the back
- Lobby with office space that has plenty of natural lighting
- Convenient location in one of the best industrial parks in the area
- Located in Miamisburg, newly federally designated aerospace hub opening the door for rapid economic growth in the area

#### 930 Capstone Dr, Miamisburg, OH 45342

- Located in an enterprise zone, where businesses are able to receive tax incentives in the form of tax exemptions on new investments.
- Fully equipped 16,670 SF office/laboratory building excellently situated with ample parking in Miamisburg. Suitable for an Imaging and Laboratory diagnostic center, or for other medical research uses. Space can also be suitable for industrial companies that utilize warehouse and office spaces concurrently.
- Property is included in a Tax Abatement, with seven years remaining.
- The property is 25 minutes from the Wright-Patterson Air Force Base and 40 minutes from downtown Cincinnati.
- Convenient commute to the Austin Landing eateries and retail establishments.
- Miamisburg has recently become a federally designated aerospace hub, opening the door to rapid technology-led economic growth!
- Price per Sq/Ft negotiable.