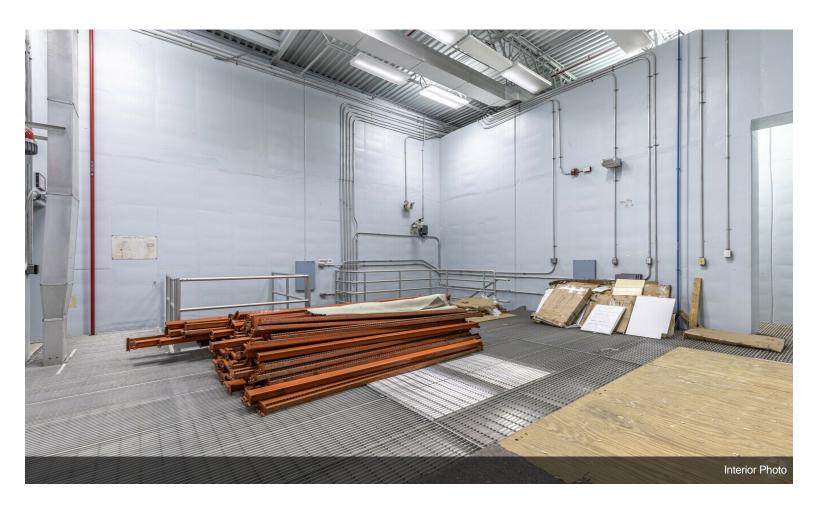

#### 930 Capstone Dr

**Upon Request** 

- Located in an enterprise zone, where businesses are able to receive tax incentives in the form of tax exemptions on new investments.
- Fully equipped 16,670 SF office/laboratory building excellently situated with ample parking in Miamisburg. Suitable for an Imaging and Laboratory diagnostic center, or for other medical research uses. Space can also be suitable for industrial companies that utilize warehouse and office spaces concurrently.
- Property is included in a Tax Abatement, with seven years...
- Elevator servicing both floors
- Large loading dock entrance in the back
- Lobby with office space that has plenty of natural lighting
- Convenient location in one of the best industrial parks in the area
- Located in Miamisburg, newly federally designated aerospace hub opening the door for rapid economic growth in the area

#### 930 Capstone Dr, Miamisburg, OH 45342

- Located in an enterprise zone, where businesses are able to receive tax incentives in the form of tax exemptions on new investments.
- Fully equipped 16,670 SF office/laboratory building excellently situated with ample parking in Miamisburg. Suitable for an Imaging and Laboratory diagnostic center, or for other medical research uses. Space can also be suitable for industrial companies that utilize warehouse and office spaces concurrently.
- Property is included in a Tax Abatement, with seven years remaining.
- The property is 25 minutes from the Wright-Patterson Air Force Base and 40 minutes from downtown Cincinnati.
- Convenient commute to the Austin Landing eateries and retail establishments.
- Miamisburg has recently become a federally designated aerospace hub, opening the door to rapid technology-led economic growth!
- Price per Sq/Ft negotiable.