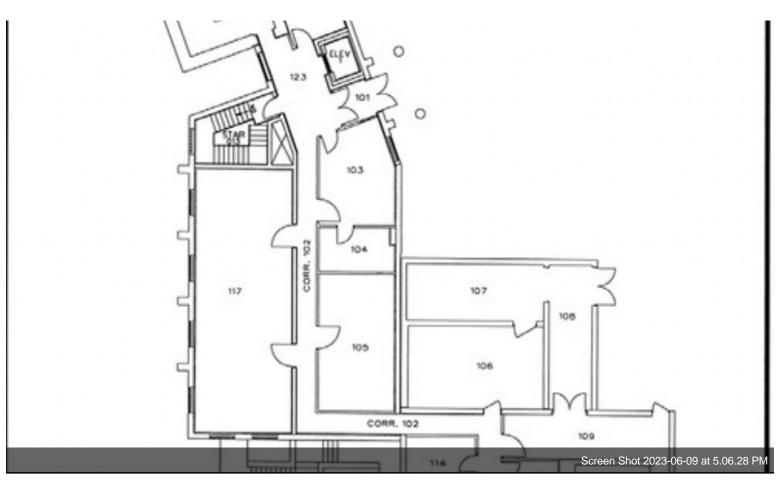

**930 Capstone Dr** 930 Capstone Dr, Miamisburg, OH 45342

Ahmed Abouzeid All Aspects LLC
4 Knightsbridge Rd,Middletown, DE 19709
yesminab@udel.edu

| Rental Rate:            | Upon Request |
|-------------------------|--------------|
| Property Type:          | Industrial   |
| Property Subtype:       | Warehouse    |
| Rentable Building Area: | 16,670 SF    |
| Year Built:             | 1970         |
| Rental Rate Mo:         | Upon Request |

#### 930 Capstone Dr

**Upon Request** 

- Located in an enterprise zone, where businesses are able to receive tax incentives in the form of tax exemptions on new investments.
- Fully equipped 16,670 SF office/laboratory building excellently situated with ample parking in Miamisburg. Suitable for an Imaging and Laboratory diagnostic center, or for other medical research uses. Space can also be suitable for industrial companies that utilize warehouse and office spaces concurrently.
- Property is included in a Tax Abatement, with seven years...
- Elevator servicing both floors
- Large loading dock entrance in the back
- Lobby with office space that has plenty of natural lighting
- Convenient location in one of the best industrial parks in the area
- Located in Miamisburg, newly federally designated aerospace hub opening the door for rapid economic growth in the area

#### 1st Floor

Space Available 16,670 SF

Rental Rate Upon Request

Date Available Now

Service Type Negotiable

Space Type Relet

Space Use Industrial

Lease Term Negotiable