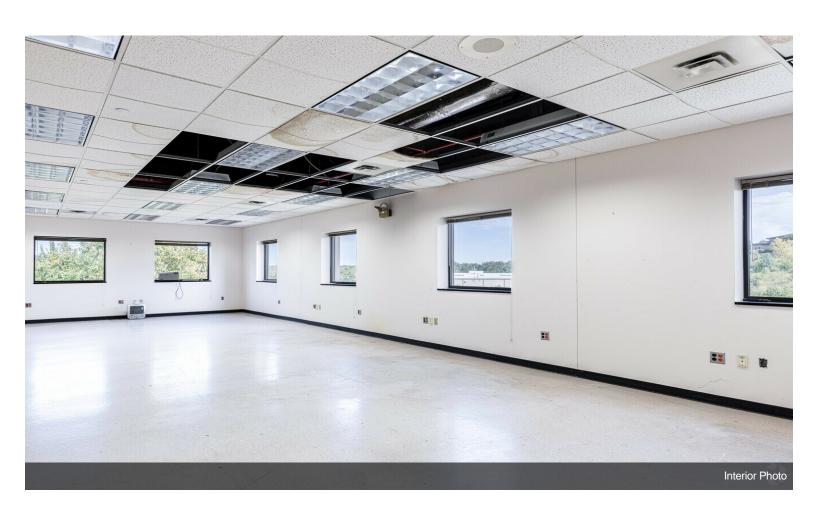

#### 930 Capstone Dr

**Upon Request** 

- Located in an enterprise zone, where businesses are able to receive tax incentives in the form of tax exemptions on new investments.
- Fully equipped 16,670 SF office/laboratory building excellently situated with ample parking in Miamisburg. Suitable for an Imaging and Laboratory diagnostic center, or for other medical research uses. Space can also be suitable for industrial companies that utilize warehouse and office spaces concurrently.
- Property is included in a Tax Abatement, with seven years...
- Elevator servicing both floors
- Large loading dock entrance in the back
- Lobby with office space that has plenty of natural lighting
- Convenient location in one of the best industrial parks in the area
- Located in Miamisburg, newly federally designated aerospace hub opening the door for rapid economic growth in the area

#### 930 Capstone Dr, Miamisburg, OH 45342

- Located in an enterprise zone, where businesses are able to receive tax incentives in the form of tax exemptions on new investments.
- Fully equipped 16,670 SF office/laboratory building excellently situated with ample parking in Miamisburg. Suitable for an Imaging and Laboratory diagnostic center, or for other medical research uses. Space can also be suitable for industrial companies that utilize warehouse and office spaces concurrently.
- Property is included in a Tax Abatement, with seven years remaining.
- The property is 25 minutes from the Wright-Patterson Air Force Base and 40 minutes from downtown Cincinnati.
- Convenient commute to the Austin Landing eateries and retail establishments.
- Miamisburg has recently become a federally designated aerospace hub, opening the door to rapid technology-led economic growth!
- Price per Sq/Ft negotiable.