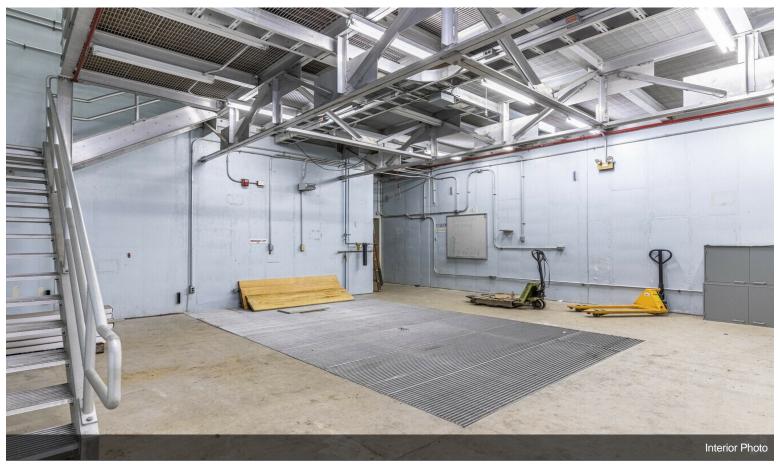

#### 930 Capstone Dr

**Upon Request** 

- Located in an enterprise zone, where businesses are able to receive tax incentives in the form of tax exemptions on new investments.
- Fully equipped 16,670 SF office/laboratory building excellently situated with ample parking in Miamisburg. Suitable for an Imaging and Laboratory diagnostic center, or for other medical research uses. Space can also be suitable for industrial companies that utilize warehouse and office spaces concurrently.
- Property is included in a Tax Abatement, with seven years...
- Elevator servicing both floors
- Large loading dock entrance in the back
- Lobby with office space that has plenty of natural lighting
- Convenient location in one of the best industrial parks in the area
- Located in Miamisburg, newly federally designated aerospace hub opening the door for rapid economic growth in the area

#### 930 Capstone Dr, Miamisburg, OH 45342

- Located in an enterprise zone, where businesses are able to receive tax incentives in the form of tax exemptions on new investments.
- Fully equipped 16,670 SF office/laboratory building excellently situated with ample parking in Miamisburg. Suitable for an Imaging and Laboratory diagnostic center, or for other medical research uses. Space can also be suitable for industrial companies that utilize warehouse and office spaces concurrently.
- Property is included in a Tax Abatement, with seven years remaining.
- The property is 25 minutes from the Wright-Patterson Air Force Base and 40 minutes from downtown Cincinnati.
- Convenient commute to the Austin Landing eateries and retail establishments.
- Miamisburg has recently become a federally designated aerospace hub, opening the door to rapid technology-led economic growth!
- Price per Sq/Ft negotiable.