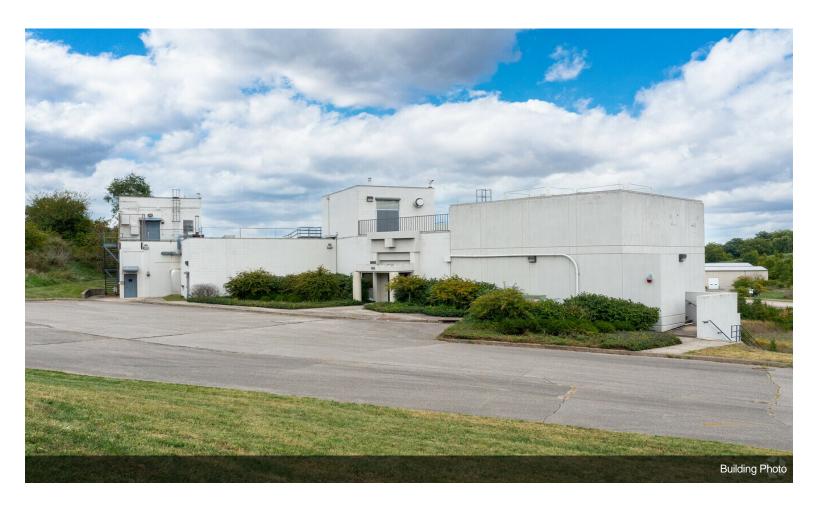

#### 930 Capstone Dr

**Upon Request** 

- Located in an enterprise zone, where businesses are able to receive tax incentives in the form of tax exemptions on new investments.
- Fully equipped 16,670 SF office/laboratory building excellently situated with ample parking in Miamisburg. Suitable for an Imaging and Laboratory diagnostic center, or for other medical research uses. Space can also be suitable for industrial companies that utilize warehouse and office spaces concurrently.
- Property is included in a Tax Abatement, with seven years...
- Elevator servicing both floors
- Large loading dock entrance in the back
- Lobby with office space that has plenty of natural lighting
- Convenient location in one of the best industrial parks in the area
- Located in Miamisburg, newly federally designated aerospace hub opening the door for rapid economic growth in the area

#### 930 Capstone Dr, Miamisburg, OH 45342

- Located in an enterprise zone, where businesses are able to receive tax incentives in the form of tax exemptions on new investments.
- Fully equipped 16,670 SF office/laboratory building excellently situated with ample parking in Miamisburg. Suitable for an Imaging and Laboratory diagnostic center, or for other medical research uses. Space can also be suitable for industrial companies that utilize warehouse and office spaces concurrently.
- Property is included in a Tax Abatement, with seven years remaining.
- The property is 25 minutes from the Wright-Patterson Air Force Base and 40 minutes from downtown Cincinnati.
- Convenient commute to the Austin Landing eateries and retail establishments.
- Miamisburg has recently become a federally designated aerospace hub, opening the door to rapid technology-led economic growth!
- Price per Sq/Ft negotiable.