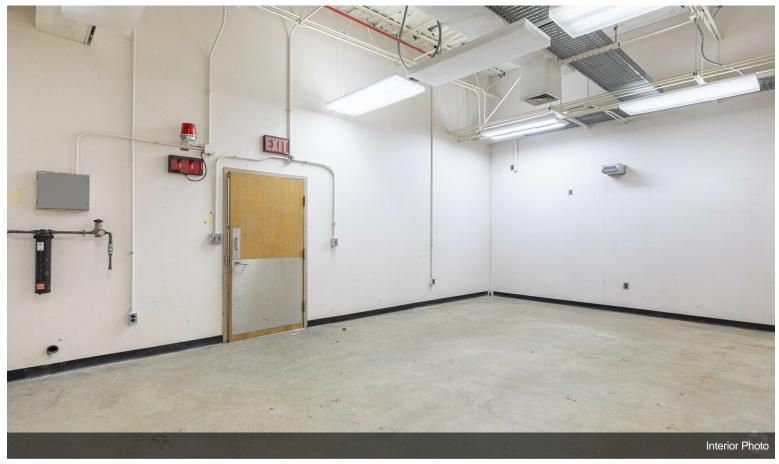

#### 930 Capstone Dr

**Upon Request** 

- Located in an enterprise zone, where businesses are able to receive tax incentives in the form of tax exemptions on new investments.
- Fully equipped 16,670 SF office/laboratory building excellently situated with ample parking in Miamisburg. Suitable for an Imaging and Laboratory diagnostic center, or for other medical research uses. Space can also be suitable for industrial companies that utilize warehouse and office spaces concurrently.
- Property is included in a Tax Abatement, with seven years...
- Elevator servicing both floors
- Large loading dock entrance in the back
- Lobby with office space that has plenty of natural lighting
- Convenient location in one of the best industrial parks in the area
- Located in Miamisburg, newly federally designated aerospace hub opening the door for rapid economic growth in the area

#### 930 Capstone Dr, Miamisburg, OH 45342

- Located in an enterprise zone, where businesses are able to receive tax incentives in the form of tax exemptions on new investments.
- Fully equipped 16,670 SF office/laboratory building excellently situated with ample parking in Miamisburg. Suitable for an Imaging and Laboratory diagnostic center, or for other medical research uses. Space can also be suitable for industrial companies that utilize warehouse and office spaces concurrently.
- Property is included in a Tax Abatement, with seven years remaining.
- The property is 25 minutes from the Wright-Patterson Air Force Base and 40 minutes from downtown Cincinnati.
- Convenient commute to the Austin Landing eateries and retail establishments.
- Miamisburg has recently become a federally designated aerospace hub, opening the door to rapid technology-led economic growth!
- Price per Sq/Ft negotiable.