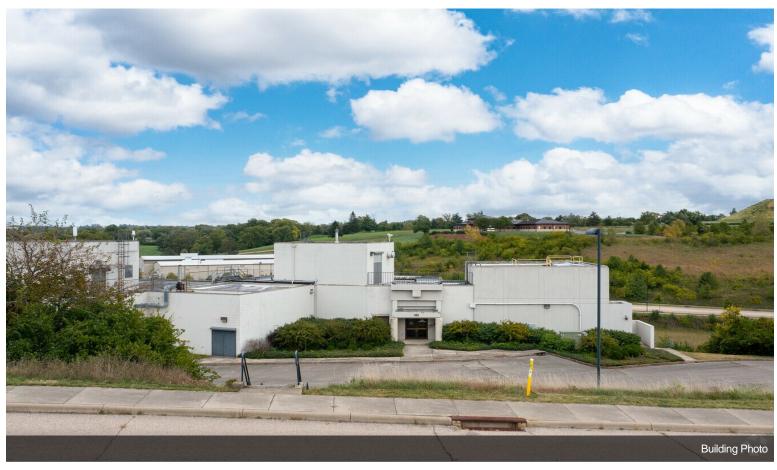

#### 930 Capstone Dr

**Upon Request** 

- Located in an enterprise zone, where businesses are able to receive tax incentives in the form of tax exemptions on new investments.
- Fully equipped 16,670 SF office/laboratory building excellently situated with ample parking in Miamisburg. Suitable for an Imaging and Laboratory diagnostic center, or for other medical research uses. Space can also be suitable for industrial companies that utilize warehouse and office spaces concurrently.
- Property is included in a Tax Abatement, with seven years...
- Elevator servicing both floors
- Large loading dock entrance in the back
- Lobby with office space that has plenty of natural lighting
- Convenient location in one of the best industrial parks in the area
- Located in Miamisburg, newly federally designated aerospace hub opening the door for rapid economic growth in the area

#### 930 Capstone Dr, Miamisburg, OH 45342

- Located in an enterprise zone, where businesses are able to receive tax incentives in the form of tax exemptions on new investments.
- Fully equipped 16,670 SF office/laboratory building excellently situated with ample parking in Miamisburg. Suitable for an Imaging and Laboratory diagnostic center, or for other medical research uses. Space can also be suitable for industrial companies that utilize warehouse and office spaces concurrently.
- Property is included in a Tax Abatement, with seven years remaining.
- The property is 25 minutes from the Wright-Patterson Air Force Base and 40 minutes from downtown Cincinnati.
- Convenient commute to the Austin Landing eateries and retail establishments.
- Miamisburg has recently become a federally designated aerospace hub, opening the door to rapid technology-led economic growth!
- Price per Sq/Ft negotiable.