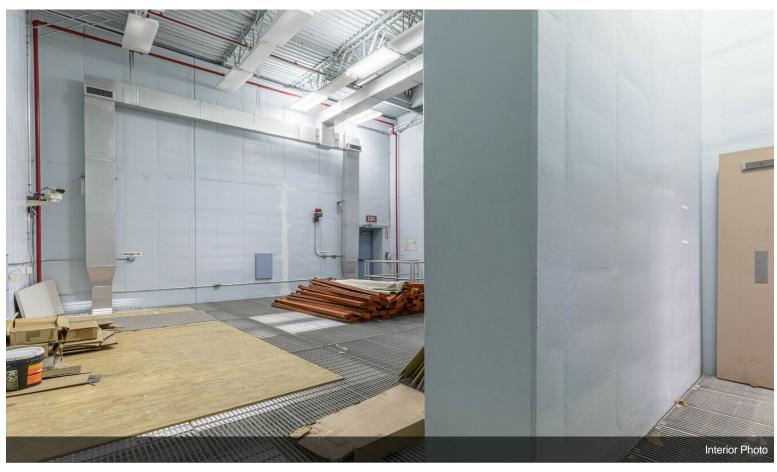

#### 930 Capstone Dr

**Upon Request** 

- Located in an enterprise zone, where businesses are able to receive tax incentives in the form of tax exemptions on new investments.
- Fully equipped 16,670 SF office/laboratory building excellently situated with ample parking in Miamisburg. Suitable for an Imaging and Laboratory diagnostic center, or for other medical research uses. Space can also be suitable for industrial companies that utilize warehouse and office spaces concurrently.
- Property is included in a Tax Abatement, with seven years...
- Elevator servicing both floors
- Large loading dock entrance in the back
- Lobby with office space that has plenty of natural lighting
- Convenient location in one of the best industrial parks in the area
- Located in Miamisburg, newly federally designated aerospace hub opening the door for rapid economic growth in the area

#### 930 Capstone Dr, Miamisburg, OH 45342

- Located in an enterprise zone, where businesses are able to receive tax incentives in the form of tax exemptions on new investments.
- Fully equipped 16,670 SF office/laboratory building excellently situated with ample parking in Miamisburg. Suitable for an Imaging and Laboratory diagnostic center, or for other medical research uses. Space can also be suitable for industrial companies that utilize warehouse and office spaces concurrently.
- Property is included in a Tax Abatement, with seven years remaining.
- The property is 25 minutes from the Wright-Patterson Air Force Base and 40 minutes from downtown Cincinnati.
- Convenient commute to the Austin Landing eateries and retail establishments.
- Miamisburg has recently become a federally designated aerospace hub, opening the door to rapid technology-led economic growth!
- Price per Sq/Ft negotiable.