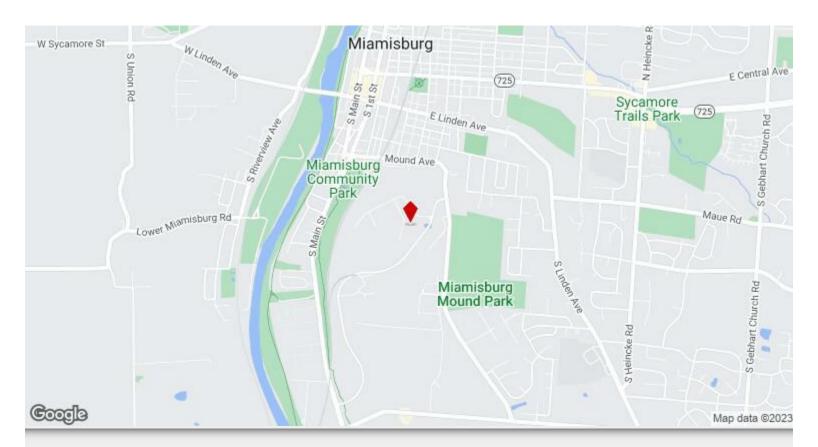

**930 Capstone Dr** 930 Capstone Dr, Miamisburg, OH 45342

Ahmed Abouzeid All Aspects LLC
4 Knightsbridge Rd,Middletown, DE 19709
yesminab@udel.edu

| Rental Rate:            | Upon Request |
|-------------------------|--------------|
| Property Type:          | Industrial   |
| Property Subtype:       | Warehouse    |
| Rentable Building Area: | 16,670 SF    |
| Year Built:             | 1970         |
| Rental Rate Mo:         | Upon Request |

#### 930 Capstone Dr, Miamisburg, OH 45342

- Located in an enterprise zone, where businesses are able to receive tax incentives in the form of tax exemptions on new investments.
- Fully equipped 16,670 SF office/laboratory building excellently situated with ample parking in Miamisburg. Suitable for an Imaging and Laboratory diagnostic center, or for other medical research uses. Space can also be suitable for industrial companies that utilize warehouse and office spaces concurrently.
- Property is included in a Tax Abatement, with seven years remaining.
- The property is 25 minutes from the Wright-Patterson Air Force Base and 40 minutes from downtown Cincinnati.
- Convenient commute to the Austin Landing eateries and retail establishments.
- Miamisburg has recently become a federally designated aerospace hub, opening the door to rapid technology-led economic growth!
- Price per Sq/Ft negotiable.