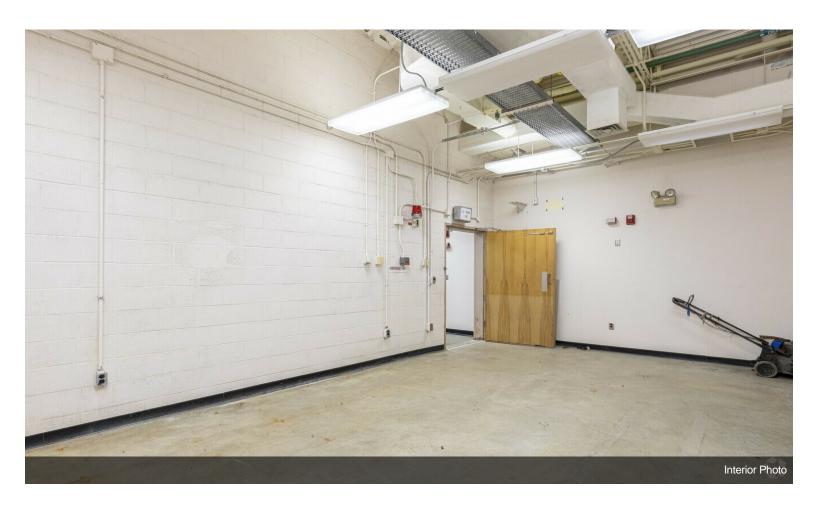

#### 930 Capstone Dr

**Upon Request** 

- Located in an enterprise zone, where businesses are able to receive tax incentives in the form of tax exemptions on new investments.
- Fully equipped 16,670 SF office/laboratory building excellently situated with ample parking in Miamisburg. Suitable for an Imaging and Laboratory diagnostic center, or for other medical research uses. Space can also be suitable for industrial companies that utilize warehouse and office spaces concurrently.
- Property is included in a Tax Abatement, with seven years...
- Elevator servicing both floors
- Large loading dock entrance in the back
- Lobby with office space that has plenty of natural lighting
- Convenient location in one of the best industrial parks in the area
- Located in Miamisburg, newly federally designated aerospace hub opening the door for rapid economic growth in the area

#### 930 Capstone Dr, Miamisburg, OH 45342

- Located in an enterprise zone, where businesses are able to receive tax incentives in the form of tax exemptions on new investments.
- Fully equipped 16,670 SF office/laboratory building excellently situated with ample parking in Miamisburg. Suitable for an Imaging and Laboratory diagnostic center, or for other medical research uses. Space can also be suitable for industrial companies that utilize warehouse and office spaces concurrently.
- Property is included in a Tax Abatement, with seven years remaining.
- The property is 25 minutes from the Wright-Patterson Air Force Base and 40 minutes from downtown Cincinnati.
- Convenient commute to the Austin Landing eateries and retail establishments.
- Miamisburg has recently become a federally designated aerospace hub, opening the door to rapid technology-led economic growth!
- Price per Sq/Ft negotiable.