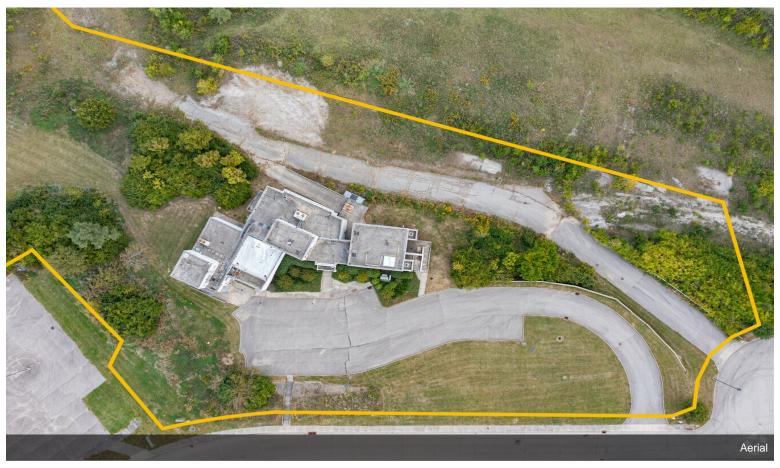

**930 Capstone Dr** 930 Capstone Dr, Miamisburg, OH 45342

Ahmed Abouzeid All Aspects LLC
4 Knightsbridge Rd,Middletown, DE 19709
yesminab@udel.edu

| Rental Rate:            | Upon Request |
|-------------------------|--------------|
| Property Type:          | Industrial   |
| Property Subtype:       | Warehouse    |
| Rentable Building Area: | 16,670 SF    |
| Year Built:             | 1970         |
| Rental Rate Mo:         | Upon Request |

#### 930 Capstone Dr

**Upon Request** 

- Located in an enterprise zone, where businesses are able to receive tax incentives in the form of tax exemptions on new investments.
- Fully equipped 16,670 SF office/laboratory building excellently situated with ample parking in Miamisburg. Suitable for an Imaging and Laboratory diagnostic center, or for other medical research uses. Space can also be suitable for industrial companies that utilize warehouse and office spaces concurrently.
- Property is included in a Tax Abatement, with seven years...
- Elevator servicing both floors
- Large loading dock entrance in the back
- Lobby with office space that has plenty of natural lighting
- Convenient location in one of the best industrial parks in the area
- Located in Miamisburg, newly federally designated aerospace hub opening the door for rapid economic growth in the area

#### 930 Capstone Dr, Miamisburg, OH 45342

- Located in an enterprise zone, where businesses are able to receive tax incentives in the form of tax exemptions on new investments.
- Fully equipped 16,670 SF office/laboratory building excellently situated with ample parking in Miamisburg. Suitable for an Imaging and Laboratory diagnostic center, or for other medical research uses. Space can also be suitable for industrial companies that utilize warehouse and office spaces concurrently.
- Property is included in a Tax Abatement, with seven years remaining.
- The property is 25 minutes from the Wright-Patterson Air Force Base and 40 minutes from downtown Cincinnati.
- Convenient commute to the Austin Landing eateries and retail establishments.
- Miamisburg has recently become a federally designated aerospace hub, opening the door to rapid technology-led economic growth!
- Price per Sq/Ft negotiable.